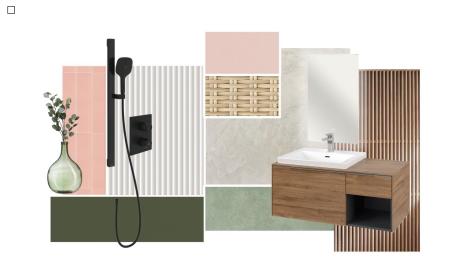

| up to 10.000€ up to 20.000€ up to 30.000€ more than 30.000€ still to be decided                                                                                                                                                              | <ul> <li>□ Window</li> <li>□ Electric fan</li> <li>□ Ventilation shaft</li> <li>Do your already have any ideas in realtion to products?</li> <li>□ I've already bought products</li> <li>□ I'd like to reuse something</li> <li>□ I'd like to replace everything</li> </ul> | What products would you like for your new bathroom?  Washbasin                                                                                                                                                                                             |



# What style do you like?











### Dimensions of the existing bathroom

The dimensions will help us prepare the floor plan for your bathroom in advance.

If none of the rooms match your floor plan, there is also the option of creating a sketch on the next page.

If you used our bathroom planner and entered the correct dimensions there, we do not need any further details here.

Room dimensions in cm

☐ Yes, the dimensions are included in my bathroom plan.







# Wall A \_\_\_\_\_ Wall E \_\_\_\_ Wall B \_\_\_\_ Wall F \_\_\_\_ Wall C \_\_\_\_ Wall G \_\_\_\_ Wall D \_\_\_\_ Wall H \_\_\_\_ Room height \_\_\_\_ Special structural features Sloping ceiling on wall \_\_ (z.B. A/B/...) Knee wall height \_\_\_\_ Fireplace on wall \_\_ W/H \_\_\_\_ Ventilation shaft/supply shaft on wall \_\_ Width \_\_\_\_ Depth\_\_\_\_ O