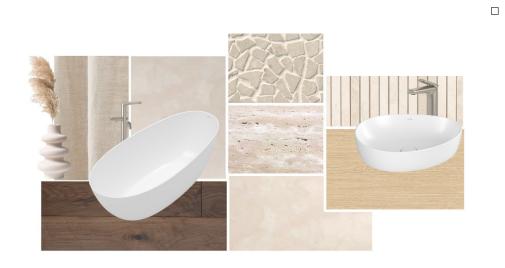

|
| up to 10.000€ up to 20.000€ up to 30.000€ more than 30.000€ still to be decided                                                                                                                                                              | <ul> <li>□ Window</li> <li>□ Electric fan</li> <li>□ Ventilation shaft</li> <li>Do your already have any ideas in realtion to products?</li> <li>□ I've already bought products</li> <li>□ I'd like to reuse something</li> <li>□ I'd like to replace everything</li> </ul> | What products would you like for your new bathroom?  Washbasin                                                                                                                                                                                             |



# What style do you like?











### Dimensions of the existing bathroom

The dimensions will help us prepare the floor plan for your bathroom in advance.

If none of the rooms match your floor plan, there is also the option of creating a sketch on the next page.

If you used our bathroom planner and entered the correct dimensions there, we do not need any further details here.

Room dimensions in cm

☐ Yes, the dimensions are included in my bathroom plan.







# Wall A \_\_\_\_\_ Wall E \_\_\_\_ Wall B \_\_\_\_ Wall F \_\_\_\_ Wall C \_\_\_\_ Wall G \_\_\_\_ Wall D \_\_\_\_ Wall H \_\_\_\_ Room height \_\_\_\_ Special structural features Sloping ceiling on wall \_\_ (z.B. A/B/...) Knee wall height \_\_\_\_ Fireplace on wall \_\_ W/H \_\_\_\_ Ventilation shaft/supply shaft on wall \_\_ Width \_\_\_\_ Depth\_\_\_\_