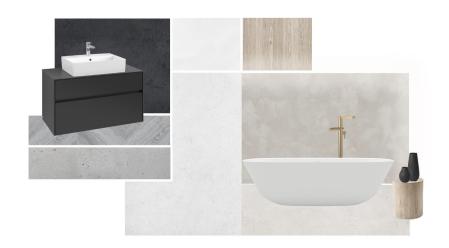

--|
| up to 10.000€ up to 20.000€ up to 30.000€ more than 30.000€ still to be decided                                                                                                                                                              | <ul> <li>□ Window</li> <li>□ Electric fan</li> <li>□ Ventilation shaft</li> <li>Do your already have any ideas in realtion to products?</li> <li>□ I've already bought products</li> <li>□ I'd like to reuse something</li> <li>□ I'd like to replace everything</li> </ul> | What products would you like for your new bathroom?  Washbasin                                                                                                                                                                                             |



# What style do you like?











### Dimensions of the existing bathroom

The dimensions will help us prepare the floor plan for your bathroom in advance.

If none of the rooms match your floor plan, there is also the option of creating a sketch on the next page.

If you used our bathroom planner and entered the correct dimensions there, we do not need any further details here.

Room dimensions in cm

☐ Yes, the dimensions are included in my bathroom plan.







# Wall A \_\_\_\_\_ Wall E \_\_\_\_ Wall B \_\_\_\_ Wall F \_\_\_\_ Wall C \_\_\_\_ Wall G \_\_\_\_ Wall D \_\_\_\_ Wall H \_\_\_\_ Room height \_\_\_\_ Special structural features Sloping ceiling on wall \_\_ (z.B. A/B/...) Knee wall height \_\_\_\_ Fireplace on wall \_\_ W/H \_\_\_\_ Ventilation shaft/supply shaft on wall \_\_ Width \_\_\_\_ Depth\_\_\_