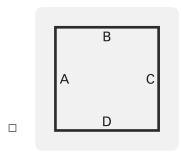

### Dimensions of the existing bathroom

The dimensions will help us prepare the floor plan for your bathroom in advance.

If none of the rooms match your floor plan, there is also the option of creating a sketch on the next page.

# Wall A \_\_\_\_\_ Wall E \_\_\_\_ Wall B \_\_\_\_ Wall F \_\_\_\_ Wall C \_\_\_\_ Wall G \_\_\_\_ Wall D \_\_\_\_ Wall H \_\_\_\_ Room height \_\_\_\_ Special structural features Sloping ceiling on wall \_\_ (z.B. A/B/...) Knee wall height \_\_\_\_ Fireplace on wall \_\_ W/H \_\_\_\_ Ventilation shaft/supply shaft on wall \_\_ Width \_\_\_\_ Depth\_\_\_\_ Other