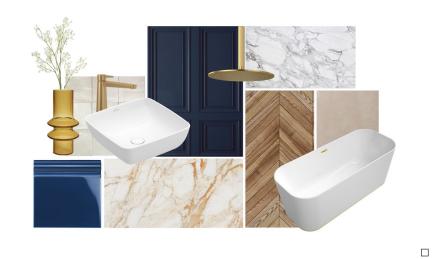

----|
| up to 10.000€ up to 20.000€ up to 30.000€ more than 30.000€ still to be decided                                                                                                                                                              | <ul> <li>□ Window</li> <li>□ Electric fan</li> <li>□ Ventilation shaft</li> <li>Do your already have any ideas in realtion to products?</li> <li>□ I've already bought products</li> <li>□ I'd like to reuse something</li> <li>□ I'd like to replace everything</li> </ul> | What products would you like for your new bathroom?  Washbasin                                                                                                                                                                                             |



# What style do you like?











### Dimensions of the existing bathroom

The dimensions will help us prepare the floor plan for your bathroom in advance.

If none of the rooms match your floor plan, there is also the option of creating a sketch on the next page.

If you used our bathroom planner and entered the correct dimensions there, we do not need any further details here.

Room dimensions in cm

☐ Yes, the dimensions are included in my bathroom plan.







# Wall A \_\_\_\_\_ Wall E \_\_\_\_ Wall B \_\_\_\_ Wall F \_\_\_\_ Wall C \_\_\_\_ Wall G \_\_\_\_ Wall D \_\_\_\_ Wall H \_\_\_\_ Room height \_\_\_\_ Special structural features Sloping ceiling on wall \_\_ (z.B. A/B/...) Knee wall height \_\_\_\_ Fireplace on wall \_\_ W/H \_\_\_\_ Ventilation shaft/supply shaft on wall \_\_ Width \_\_\_\_ Depth\_\_