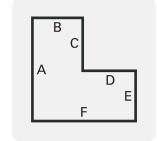

### Dimensions of the existing bathroom

The dimensions will help us prepare the floor plan for your bathroom in advance.

If none of the rooms match your floor plan, there is also the option of creating a sketch on the next page.

# Wall A \_\_\_\_\_ Wall E \_\_\_\_ Wall B \_\_\_\_ Wall F \_\_\_\_ Wall C \_\_\_\_ Wall G \_\_\_\_ Wall D \_\_\_\_ Wall H \_\_\_\_ Room height \_\_\_\_ Special structural features Sloping ceiling on wall \_\_ (z.B. A/B/...) Knee wall height \_\_\_\_ Fireplace on wall \_\_ W/H \_\_\_\_ Ventilation shaft/supply shaft on wall \_\_ Width \_\_\_\_ Depth\_\_\_\_ Other