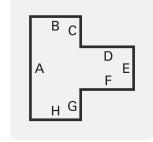

### Dimensions of the existing bathroom

The dimensions will help us prepare the floor plan for your bathroom in advance.

If none of the rooms match your floor plan, there is also the option of creating a sketch on the next page.

# Wall A \_\_\_\_\_ Wall E \_\_\_\_ Wall B \_\_\_\_ Wall F \_\_\_\_ Wall C \_\_\_\_ Wall G \_\_\_\_ Wall D \_\_\_\_ Wall H \_\_\_\_ Room height \_\_\_\_ Special structural features Sloping ceiling on wall \_\_ (z.B. A/B/...) Knee wall height \_\_\_\_ Fireplace on wall \_\_ W/H \_\_\_\_ Ventilation shaft/supply shaft on wall \_\_ Width \_\_\_\_ Depth\_\_\_\_ Other